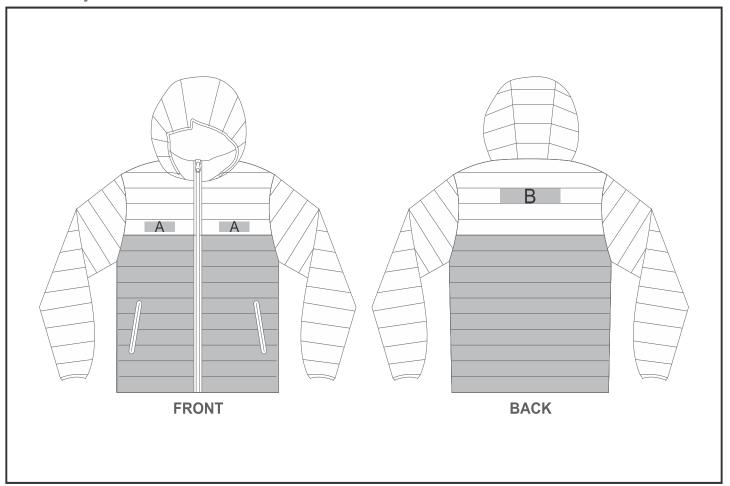

## Need to know:

- Cannot guarantee a 100% straight branding on any clothing item with check or stripe detail.
- The panels on the garment are inconsistent from Small to XL.
- The logo will be branded in the closest left/right chest and back panel, to the standard left/right chest and back position.

## **Branding Options:**

| Position | Branding Method (Branding Code) | No. of Colours | Dimension              |
|----------|---------------------------------|----------------|------------------------|
| А        | Embroidery (EM-CLOTHING)        | N/A            | 100mm wide x 40mm high |
|          |                                 |                |                        |
| В        | Embroidery (EM-CLOTHING)        | N/A            | 200mm wide x 40mm high |